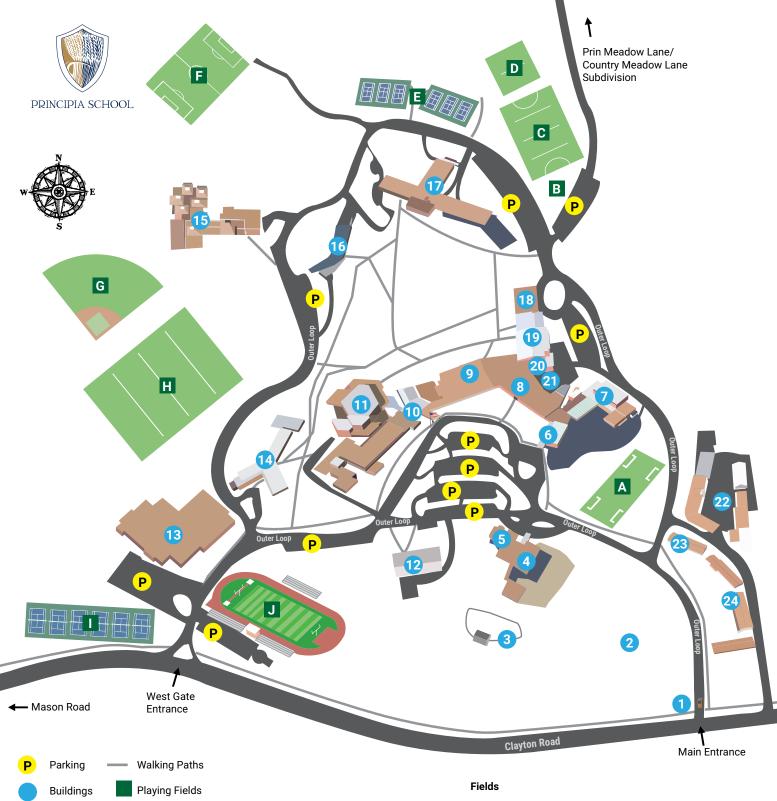

- 1. Gatehouse
- Eagle Hill
  Pony Corral
- 4. Preschool
- 5. Early Learning Center
- 6. Lower School
- Lower School Gymnasium
- 8. Middle School
- 9. Dining Room
- 10. Upper School
- 11. Ridgway Auditorium / House Hall
- 12. Business Office

- 13. Bill Simon Field House
- 14. Boys' Dorm (Canfield House)
- 15. Campus House
- 16. Isabel House
- 17. Girls' Dorm (Aron House)
- 18. Swimming Pool
- 19. McCalmont Gymnasium
- 20. Security / Workplace Safety
- 21. Post Office / Loading Dock
- 22. Facilities Maintenance Yard and Shops
- 23. Facilities Offices
- 24. Staff Apartments

- A. Lower School Field
- B. Challenge Course
- Oakes Field Hockey Field
- Multipurpose Field
- Tennis Courts (Back)
- Mesa Soccer Field
- Marston Family Field G.
- Multipurpose Field
- Tennis Courts (Front)
- Jamerson Stadium / McCandless Field / Eyerly Track

## **Campus Map**